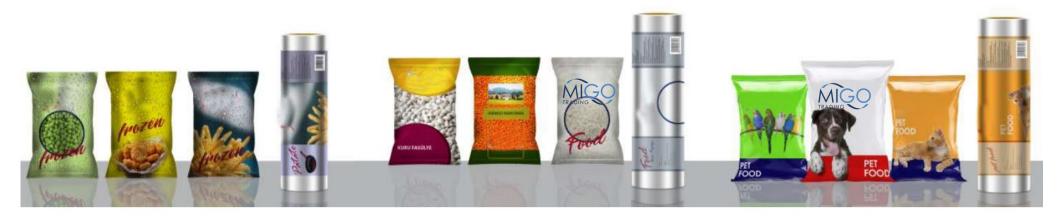

#### **FOOD PACKAGING**

Frozen Food Packaging Dry Food Packaging Pet Food Packaging

Chicken Bags Freeze Bags Bread Bags Ice Bags