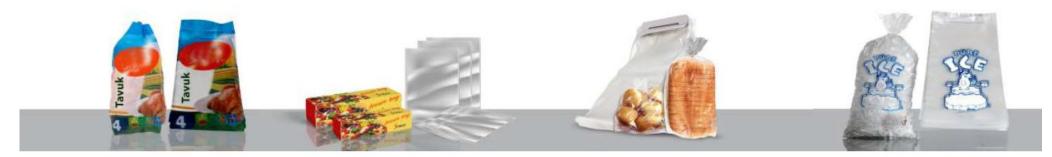

#### **FOOD PACKAGING**

Frozen Food Packaging Dry Food Packaging Pet Food Packaging

Chicken Bags Freeze Bags Bread Bags Ice Bags