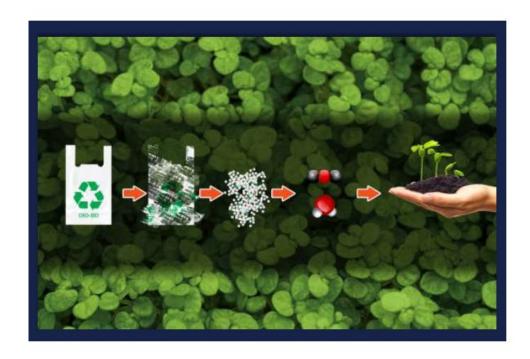

#### **BIODEGRADABLE**

As part of our sensitivity to the environment and to contribute the spread of this product group, we offer the biodegradable product group to our customers and society.

BIO shopping bags are bio-based and are made from the starch of renewable raw materials Such as Corn and Suger Cane.

Consist of a maximum of one third renewable raw materials such as corn startch or potato starch

Bio-degradable and compostable according to the DIN EN 13432 Standard

Duration of decomposition in a composting plant no more then 23 weeks